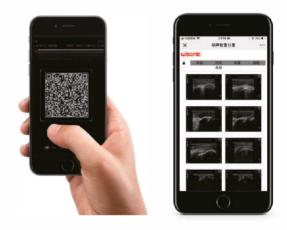

ning
- 2. Breeding selection

#### Safari & Zoo

- 1. Regular physical examination
- 2. Reproduction

# **Dedicated Transducers**



Convex C5-1 Medium to large animals Abdomen, reproductive system



Micro-Convex C8-3 Small animals abdomen and heart Linear L15-4 MSK of medium to large animals Small animals whole body



Phased P7-3 Small to medium animals heart



Linear L9-4V Intracavity, reproductive system

### **Excellent Image Quality**



## **Broad-Range of Transducers**

Clover is capable of performing versatile applications from small animals to large animals with excellent image quality.

#### wiCloud

Remote diagnosis and remote control assist veterinaries to diagnose more confidently and efficiently



#### **QR Code**

Help veterinaries to share and communicate cases easily



#### Shenzhen Wisonic Medical Technology Co., Ltd.



www.tecnoimagen.com.ar | 11-4582-2222

© Shenzhen Wisonic Medical Technology Co., Ltd. All rights reserved. **Wisonic** is a registered trademark of Shenzhen Wisonic Medical Technology Co., Ltd. The internal information is for learning only. Shenzhen Wisonic Medical Co., Ltd. reserves the right to modify product specifications and / or terminate the production of any product at any time. Product specifications are subject to change without notice.