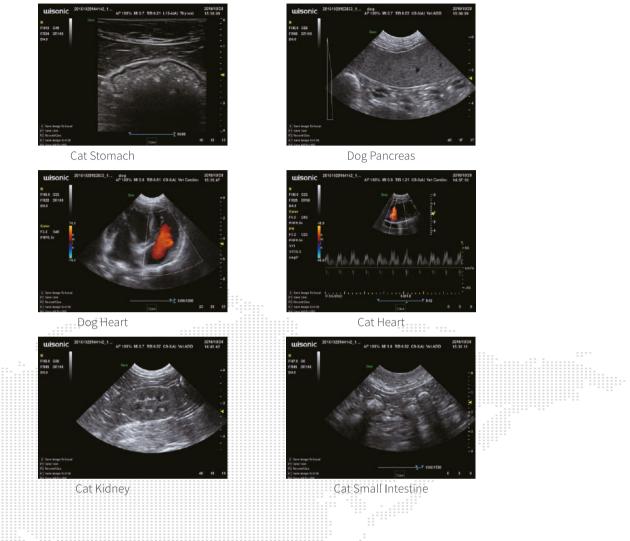

## **Broad-Range of Transducers**

Clover is capable of performing versatile applications from small animals to large animals with excellent image quality.