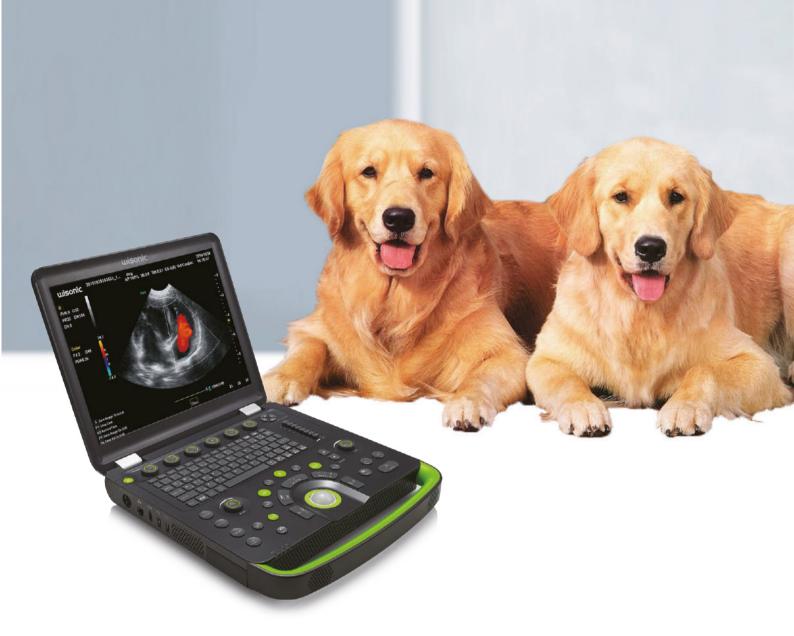

### **Excellent Image Quality**

## **Broad-Range of Transducers**

Clover is capable of performing versatile applications from small animals to large animals with excellent image quality.