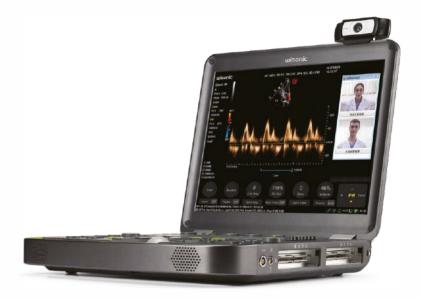

#### wiCloud

Remote diagnosis and remote control assist veterinaries to diagnose more confidently and efficiently